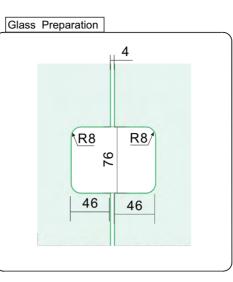

| Drawing ID |  |
|------------|--|
| SH-HD180X  |  |

PREMIUM GLASS & HARDWARE

| Produ         | ct Info.   |
|---------------|------------|
| Finish        | Code       |
| Polish Chrome | SH-HD180PC |
| Matte Black   | SH-HD180MB |
| Brush Nickel  | SH-HD180BN |
| Brush Brass   | SH-HD180BB |
| Gun Metal     | SH-HD180GM |









| MATERIAL:   | CATALOGUE AND DESCRIPTION: | NOTES:                                                                                                                                                                                                                                                                            | SILVER STONE HARDWARE PTYLID |
|-------------|----------------------------|-----------------------------------------------------------------------------------------------------------------------------------------------------------------------------------------------------------------------------------------------------------------------------------|------------------------------|
| Solid Brass | > Hinge                    | This drawing and or specification is the pr