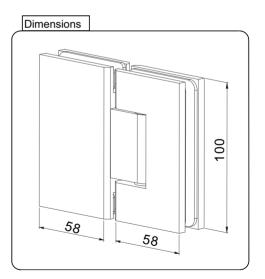

| Drawing ID |  |
|------------|--|
| SH-HD180X  |  |

PREMIUM GLASS & HARDWARE

| Produ         | ct Info.   |
|---------------|------------|
| Finish        | Code       |
| Polish Chrome | SH-HD180PC |
| Matte Black   | SH-HD180MB |
| Brush Nickel  | SH-HD180BN |
| Brush Brass   | SH-HD180BB |
| Gun Metal     | SH-HD180GM |









| MATERIAL:   | CATALOGUE AND DESCRIPTION: | NOTES:                                                                                                                                                                                                                                                                            | SILVER STONE HARDWARE PTYLID |
|-------------|----------------------------|-----------------------------------------------------------------------------------------------------------------------------------------------------------------------------------------------------------------------------------------------------------------------------------|------------------------------|
| Solid Brass | > Hinge                    | This drawing and or specification is the property