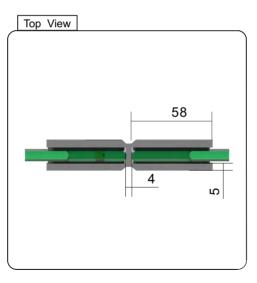

| Drawing ID |  |
|------------|--|
| SH-HD180X  |  |

PREMIUM GLASS & HARDWARE

| Produ         | ct Info.   |
|---------------|------------|
| Finish        | Code       |
| Polish Chrome | SH-HD180PC |
| Matte Black   | SH-HD180MB |
| Brush Nickel  | SH-HD180BN |
| Brush Brass   | SH-HD180BB |
| Gun Metal     | SH-HD180GM |









| MATERIAL:   | CATALOGUE AND DESCRIPTION: | NOTES:                                                                                                                                                                                                                                                                            | SILVER STONE HARDWARE PTYLID |
|-------------|----------------------------|-----------------------------------------------------------------------------------------------------------------------------------------------------------------------------------------------------------------------------------------------------------------------------------|------------------------------|
| Solid Brass | > Hinge                    | This drawing and or specification is the prop