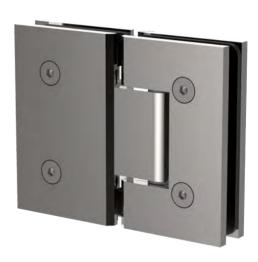

| MATERIAL:   | CATALOGUE AND DESCRIPTION: | NOTES:                                                                                                                                                                                                                                                                            | SILVER STONE HARDWARE PTYLID |
|-------------|----------------------------|-----------------------------------------------------------------------------------------------------------------------------------------------------------------------------------------------------------------------------------------------------------------------------------|------------------------------|
| Solid Brass | > Hinge                    | This drawing and or specification is the property of Silver Stone Hardware<br>Pty Ltd - and must be returned to them on request. Unauthorised use may<br>result in Legal Action. Its contents must not be made public, nor copied,<br>nor used directly or indirectly in any way. |                              |